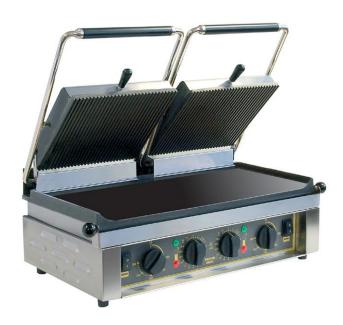

## The MAJESTIC L

The MAJESTIC is perfect for the busy cafe environment. Fitted with robust cast iron plates for perfectly even cooking the upper plate is self balanced and the pressure spring is fully adjustable so you can adapt the cooking to the food and to help prevent food being crushed by the weight of the top plate. The grill has robust armoured heating elements for perfect heat distribution and is great for cooking steaks hamburgers fish Panini's wraps etc.

Features independent controls for each side; 15 minute timer; 300'C thermostat; power on light.

| Weight               | 34kg                       |
|----------------------|----------------------------|
| Dimensions (mm)      | 600 x 385 x 220            |
| Plate Configuration  | Ribbed Top and Flat Bottom |
| Power                | 2 x 2KW                    |
| Cooking Surface (mm) | 535 x 240                  |
| Temp C (min)         | 50                         |
| Temp C (max)         | 320                        |
| Price                | £850                       |